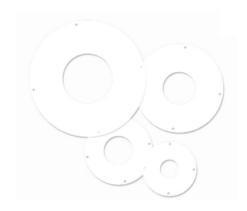

# Diffuser for LED ringlight, 3 LED rows, outer diameter 70 mm, 15°

Opto Engineering® offers a series of diffusion plates available as accessories to be positioned between the LEDs sources of our illuminators and the workpieces to be inspected. Diffusers can help avoid hot spots formation, especially on glossy workpieces and provide better light uniformity.

## **Mechanical specifications**

Thickness (mm) 2